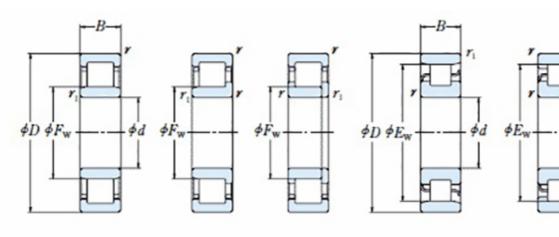

## NU 1064 MA C3-TIMKEN CYLINDRISK RULLELEJE ENRADET MED MESSINGHOLDER

NU

NJ

NUP

NF

¢d.

Ν

High quality cylindrical roller bearing with machined brass cage from the leading manufacturer TIMKEN. Featuring the TIMKEN EMA design. A premium land-riding cage, unique internal geometries, enhanced surface finishes and a compact design. All this adds up to longer life, improved uptime and reduced maintenance costs.

## **Basic dimensions**

| Inner diameter [d] | 320.00 | mm |
|--------------------|--------|----|
| Width [B]          | 74.00  | mm |
| Outer diameter [D] | 480.00 | mm |