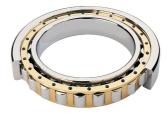

## NU 1064 MA C3-TIMKEN CYLINDRISK RULLELEJE ENRADET MED MESSINGHOLDER

NU

NJ

NUP

NF

¢d.

Ν

High quality cylindrical roller bearing with machined brass cage from the leading manufacturer TIMKEN. Featuring the TIMKEN EMA design. A premium land-riding cage, unique internal geometries, enhanced surface finishes and a compact design. All this adds up to longer life, improved uptime and reduced maintenance costs.